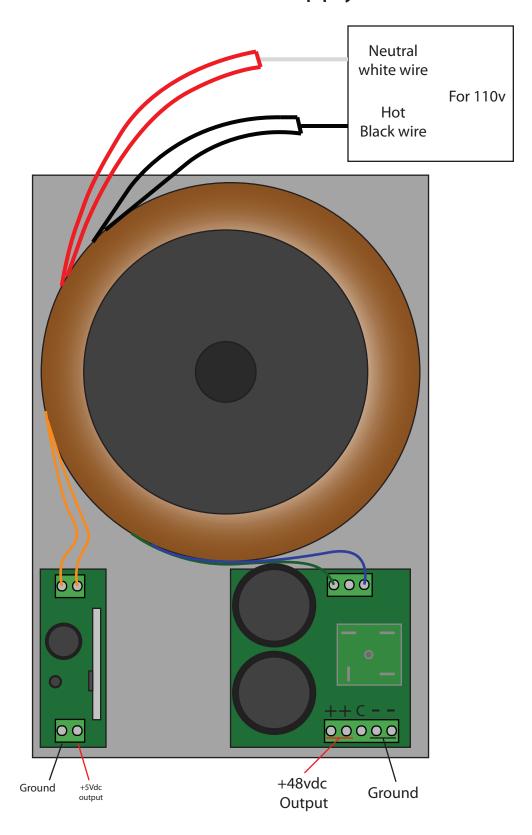

## KL-4820 Toroidal Power Supply

#### AC input connections:

115Vac - Connect both (2) red wires to neutral and both (2) black wires to hot.

220Vac - Connect any one red to hot, any one black to 2nd red, and the 2nd black to hot wire.