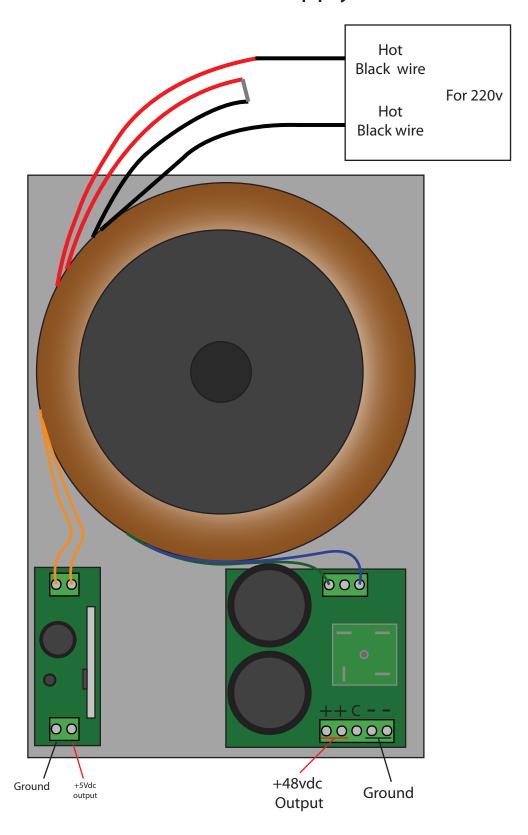

### KL-4820 Toroidal Power Supply

#### AC input connections:

115Vac - Connect both (2) red wires to neutral and both (2) black wires to hot.

220Vac - Connect any one red to hot, any one black to 2nd red, and the 2nd black to hot wire.