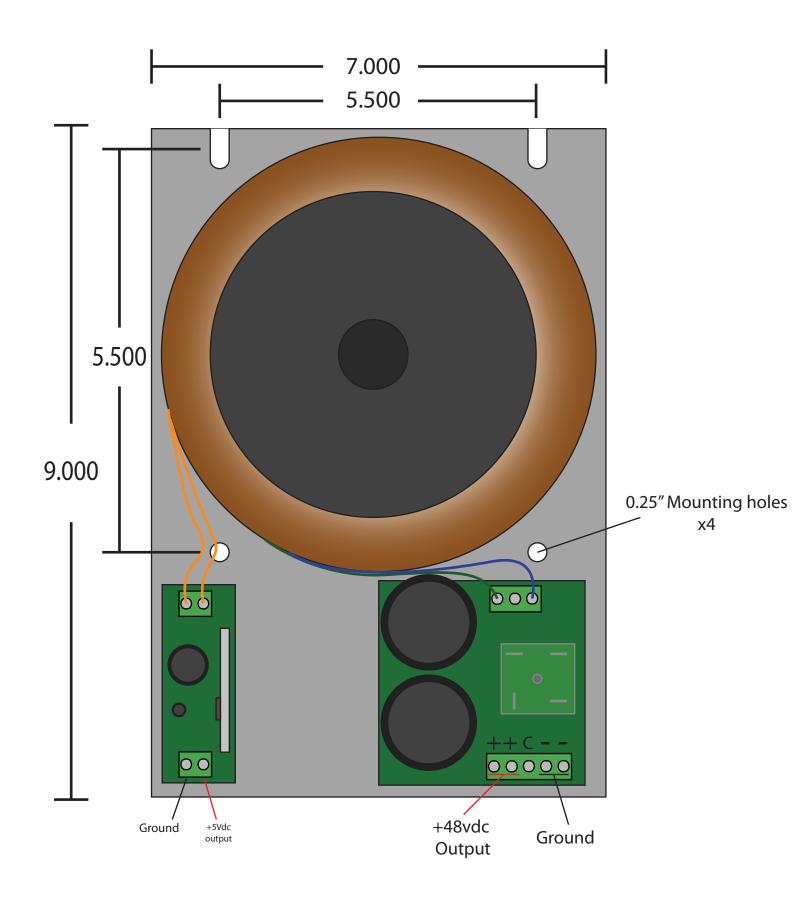

## KL-4820 Toroidal Power Supply



#### AC input connections:

115Vac - Connect both (2) red wires to neutral and both (2) black wires to hot.

220Vac - Connect any one red to hot, any one black to 2nd red, and the 2nd black to hot wire.

### **Automation Technology Inc**

www.automationtechnologiesinc.com Automationtechinc@yahoo.com

### KL-4820 Toroidal Power Supply



#### AC input connections:

115Vac - Connect both (2) red wires to neutral and both (2) black wires to hot.

220Vac - Connect any one red to hot, any one black to 2nd red, and the 2nd black to hot wire.

### **Automation Technology Inc**

www.automationtechnologiesinc.com Automationtechinc@yahoo.com

# Mounting Specs.