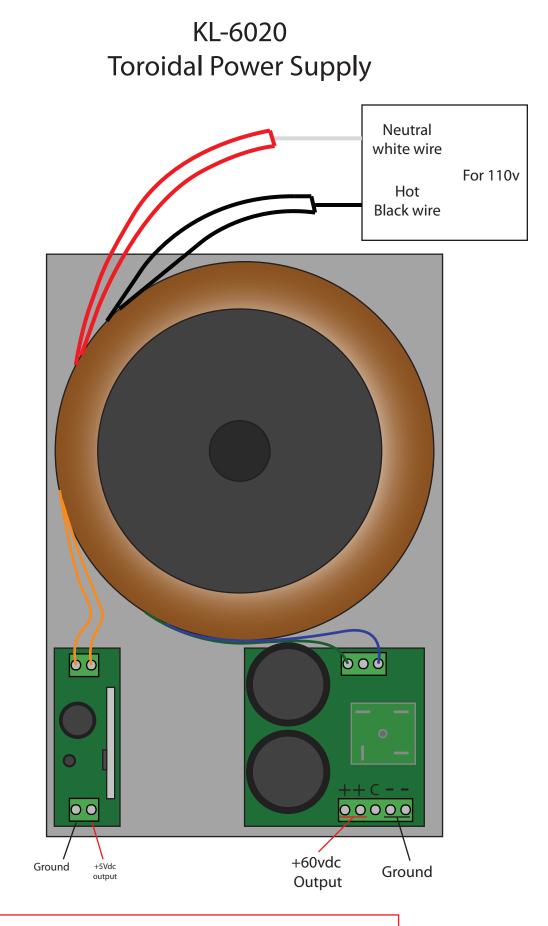

## AC input connections:

115Vac - Connect both (2) red wires to neutral and both (2) black wires to hot.

220Vac - Connect any one red to hot, any one black to 2nd red, and the 2nd black to hot wire.

### **Automation Technology Inc**

www.automationtechnologiesinc.com Automationtechinc@yahoo.com