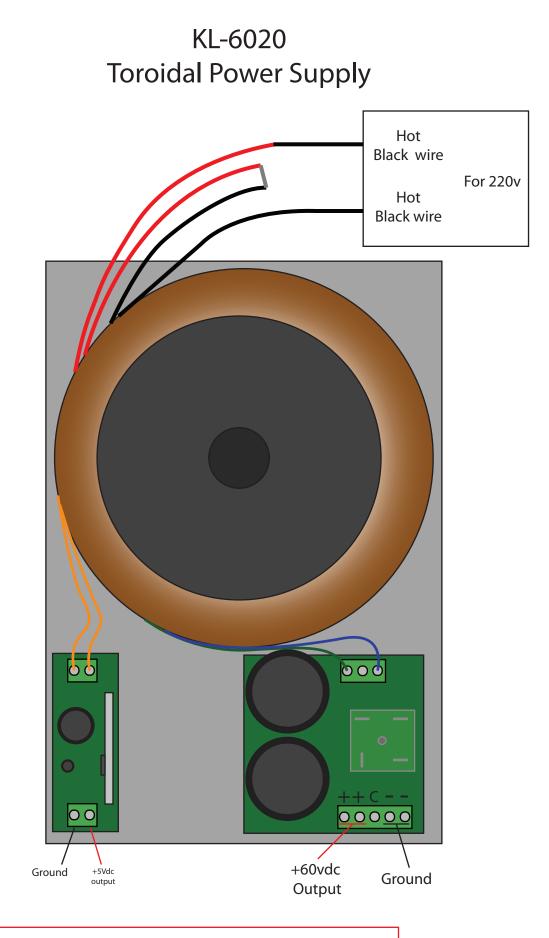

## AC input connections:

115Vac - Connect both (2) red wires to neutral and both (2) black wires to hot.

220Vac - Connect any one red to hot, any one black to 2nd red, and the 2nd black to hot wire.

### **Automation Technology Inc**

www.automationtechnologiesinc.com Automationtechinc@yahoo.com