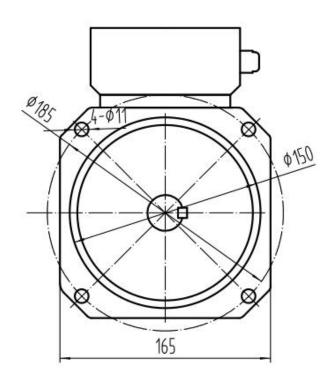

#### BT30 OD90mm 6000rpm ATC belt driving spindle



#### Technical requirement:

- 1.Front interface: BT30, has end-face key.
- 2.Broach force 300 KG, unclamping force 700 KG, unclamping travel 4.5mm.
- 3.Lubrication: oil grease. Cooling type: nature cool.
- 4.Bearing: 7008C Max speed: 6000rpm.
- 5.Dynamic balance precision G1.
- 6.Static precision: front taper beat ≤0.003mm.
- 7.Front taper checked by method of coloring, and interface ≥80%, and near big end.
- 8.Installment: vertical, front end down.

#### Spindle bracket



you can drilling as your required.

## 2.0T pneumatic cylinder



### Pneumatic cylinder frame



# 2.2kw 6000rpm motor (L=380mm)





#### Pulley & belt



Spindle pulley: 45Teeth