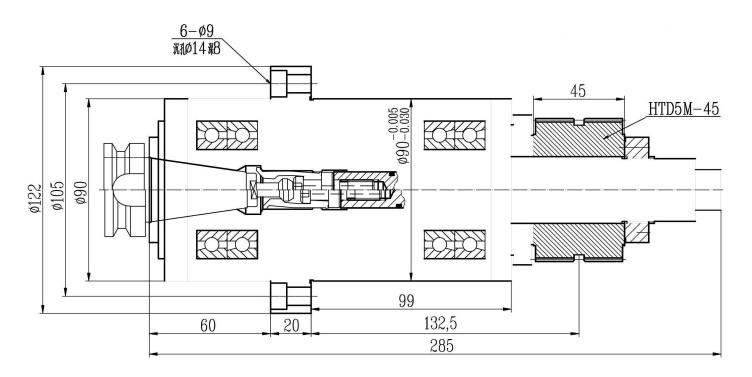

#### BT30 OD90mm 6000rpm ATC belt driving spindle

#### Technical requirement:

- 1.Front interface: BT30, has end-face key.
- 2.Broach force 300 KG, unclamping force 700 KG, unclamping travel 4.5mm.
- 3.Lubrication: oil grease. Cooling type: nature cool.
- 4.Bearing: 7008C Max speed: 6000rpm.
- 5.Dynamic balance precision G1.
- 6.Static precision: front taper beat ≤0.003mm.
- 7.Front taper checked by method of coloring, and interface ≥80%, and near big end.
- 8.Installment: vertical, front end down.

#### Pulley & belt

Spindle pulley: 45Teeth