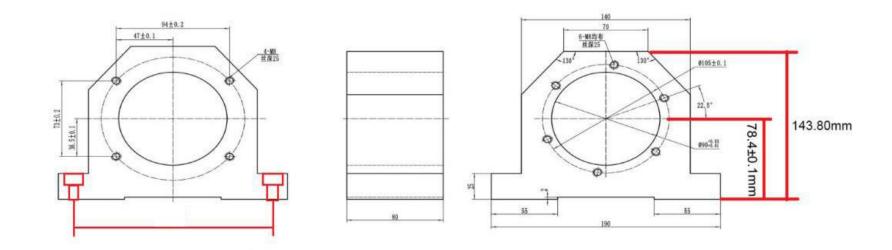

#### BT30 OD90mm 6000rpm ATC belt driving spindle



#### Technical requirement:

- 1.Front interface: BT30, has end-face key.
- 2.Broach force 300 KG, unclamping force 700 KG, unclamping travel 4.5mm.
- 3.Lubrication: oil grease. Cooling type: nature cool.
- 4.Bearing: 7008C Max speed: 6000rpm.
- 5.Dynamic balance precision G1.
- 6.Static precision: front taper beat ≤0.003mm.
- 7.Front taper checked by method of coloring, and interface ≥80%, and near big end.
- 8.Installment: vertical, front end down.

#### Spindle bracket



you can drilling as your required.

## 2.0T pneumatic cylinder



### Pneumatic cylinder frame



# 2.2kw 6000rpm motor (L=380mm)





#### Pulley & belt



Spindle pulley: 45Teeth