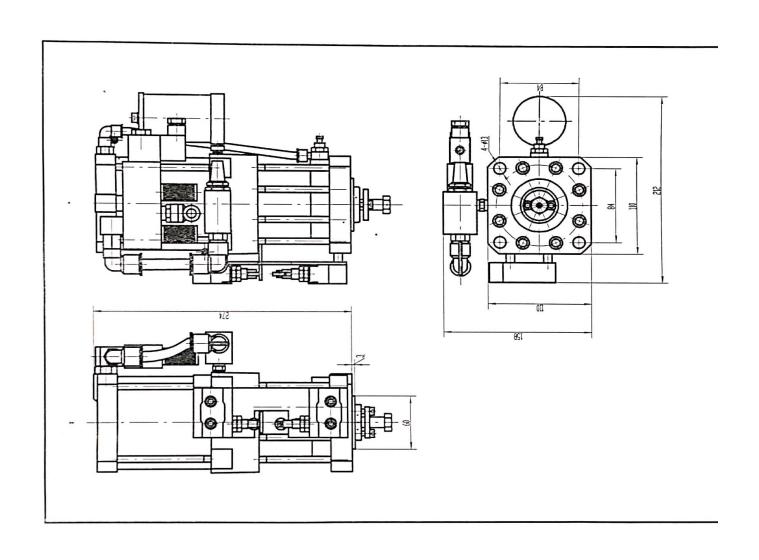

#### BT30 OD90mm 6000rpm ATC belt driving spindle



#### Technical requirement:

- 1.Front interface: BT30, has end-face key.
- 2.Broach force 300 KG, unclamping force 700 KG, unclamping travel 4.5mm.
- 3.Lubrication: oil grease. Cooling type: nature cool.
- 4.Bearing: 7008C Max speed: 6000rpm.
- 5.Dynamic balance precision G1.
- 6.Static precision: front taper beat ≤0.003mm.
- 7.Front taper checked by method of coloring, and interface ≥80%, and near big end.
- 8.Installment: vertical, front end down.

#### Spindle bracket



you can drilling as your required.

## 2.0T pneumatic cylinder



### Pneumatic cylinder frame



# 2.2kw 6000rpm motor (L=380mm)





#### Pulley & belt



Spindle pulley: 45Teeth