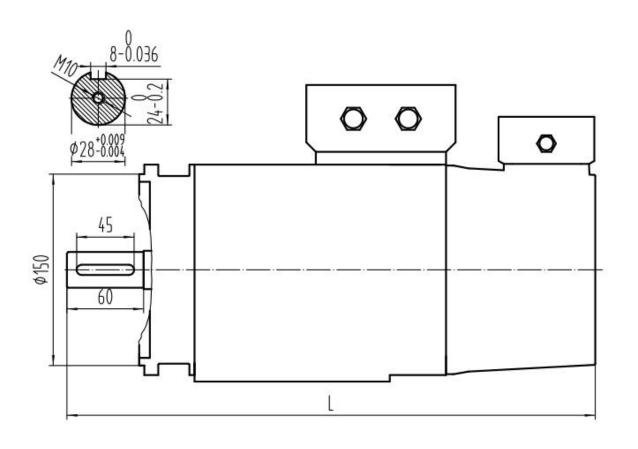

#### BT30 OD90mm 6000rpm ATC belt driving spindle

#### Technical requirement:

- 1.Front interface: BT30, has end-face key.
- 2.Broach force 300 KG, unclamping force 700 KG, unclamping travel 4.5mm.
- 3.Lubrication: oil grease. Cooling type: nature cool.
- 4.Bearing: 7008C Max speed: 6000rpm.
- 5.Dynamic balance precision G1.
- 6.Static precision: front taper beat ≤0.003mm.
- 7.Front taper checked by method of coloring, and interface ≥80%, and near big end.
- 8.Installment: vertical, front end down.