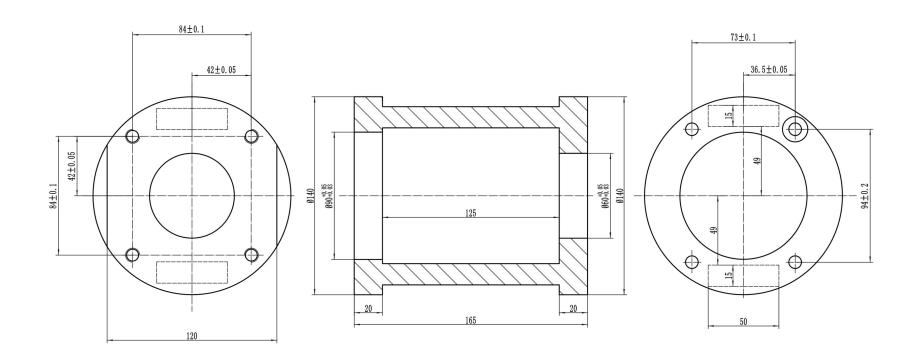

#### BT30 OD90mm 6000rpm ATC belt driving spindle



#### Technical requirement:

- 1.Front interface: BT30, has end-face key.
- 2.Broach force 300 KG, unclamping force 700 KG, unclamping travel 4.5mm.
- 3.Lubrication: oil grease. Cooling type: nature cool.
- 4.Bearing: 7008C Max speed: 6000rpm.
- 5.Dynamic balance precision G1.
- 6.Static precision: front taper beat ≤0.003mm.
- 7.Front taper checked by method of coloring, and interface ≥80%, and near big end.
- 8.Installment: vertical, front end down.

#### Spindle bracket



you can drilling as your required.

## 2.0T pneumatic cylinder



### Pneumatic cylinder frame



# 2.2kw 6000rpm motor (L=380mm)





#### Pulley & belt



Spindle pulley: 45Teeth