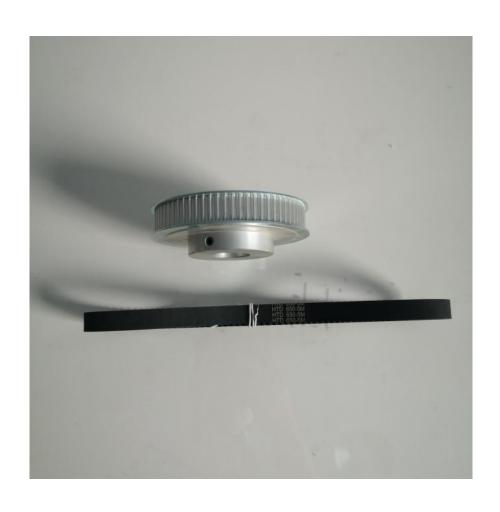

#### BT30 OD90mm 6000rpm ATC belt driving spindle



#### Technical requirement:

- 1.Front interface: BT30, has end-face key.
- 2.Broach force 300 KG, unclamping force 700 KG, unclamping travel 4.5mm.
- 3.Lubrication: oil grease. Cooling type: nature cool.
- 4.Bearing: 7008C Max speed: 6000rpm.
- 5.Dynamic balance precision G1.
- 6.Static precision: front taper beat ≤0.003mm.
- 7.Front taper checked by method of coloring, and interface ≥80%, and near big end.
- 8.Installment: vertical, front end down.

#### Spindle bracket



you can drilling as your required.

## 2.0T pneumatic cylinder



### Pneumatic cylinder frame



# 2.2kw 6000rpm motor (L=380mm)





#### Pulley & belt



Spindle pulley: 45Teeth