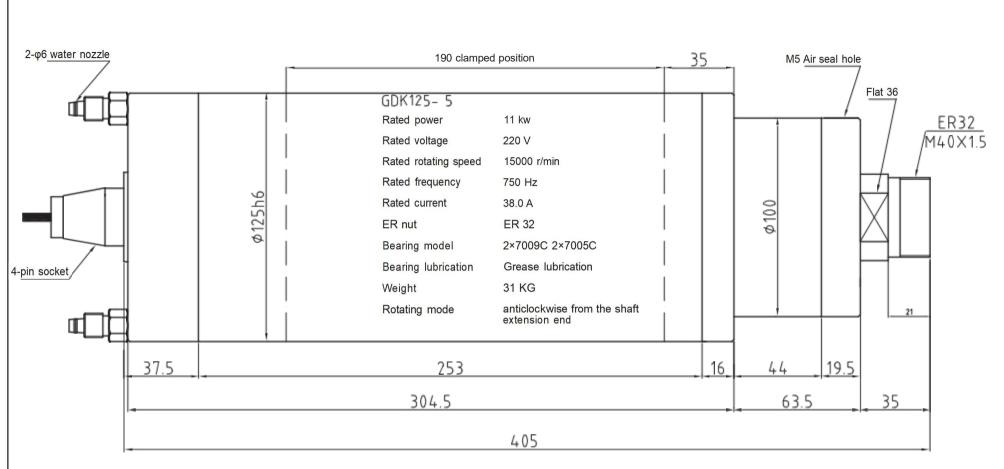

## Wiring description

| Pin | 4-pin socket                |  |  |  |  |
|-----|-----------------------------|--|--|--|--|
| 1   | U frequency converter phase |  |  |  |  |
| 2   | V frequency converter phase |  |  |  |  |
| 3   | W frequency converter phase |  |  |  |  |
| 4   | Wiring<br>ground            |  |  |  |  |

## Special warning:

- The electric main shaft shall be installed at the clamped position; otherwise the bearing will be easily damaged!
- The compressed air shall be dry and clean, and the filtering accuracy shall be 0.1 micron!
  Atmospheric pressure is 0.1- 0.2MPa, and the air seal shall be normally open. It is recommended to
  use the two-level filtration, with the filtration accuracy of 0.5 micron/0.1 micron respectively, and the
  air filter shall have automatic discharge device.

|                 | Number<br>of places | Zoning | Modified<br>document number | Signature | Date | KL-11000W          |        |       |     | Outline |
|-----------------|---------------------|--------|-----------------------------|-----------|------|--------------------|--------|-------|-----|---------|
| Designed<br>by  |                     |        | Standardized<br>by          |           |      | Phase mark         | Weight | Scale |     | diagram |
| Reviewed<br>by  | i                   |        |                             |           |      |                    |        |       | COL | 5       |
| Processed<br>by |                     |        | Approved by                 |           |      | Total page(s) Page |        |       |     |         |