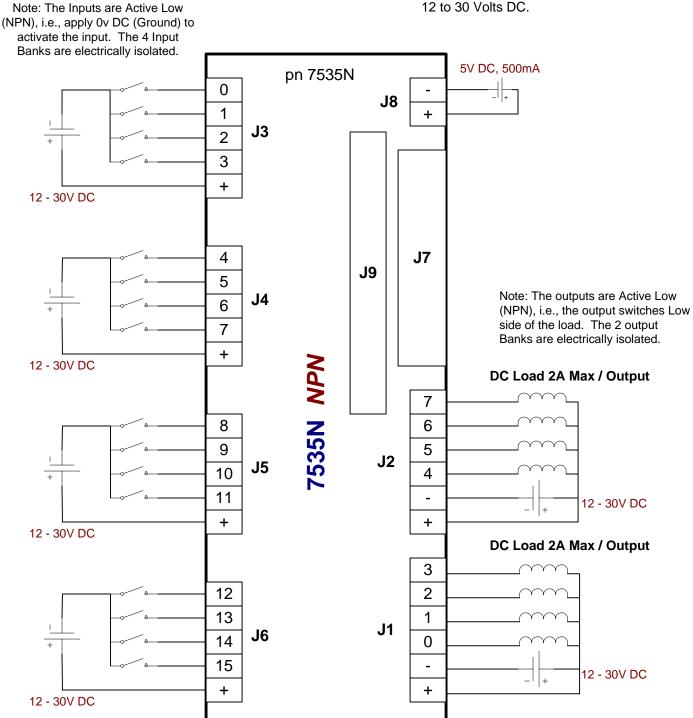

## I/O Board pn 7535N NPN

- Opto Isolation
- Opto22 type 50-pin Connector
- DB25 Auxiliary Conector
- NPN Sinking type Inputs and Outputs
- 12-30VDC I/O
- 2Amp per Output
- Screw Terminals

## **Connector Description**

- J8 Logic Power. Shares Common ground with the controller. Must be Connected to 5 Volts power from controller or external power.
- J9, J7 Connection to Controller
- J1, J2 Output Connectors. The two connectors are isolated from each other and also from the controller. Load can be any DC type device taking up to 2Amps current and 12 to 30 Volts.
- J3..J6 Input Connectors. Isolated from each other and from the controller. Input Voltage range from 12 to 30 Volts DC.